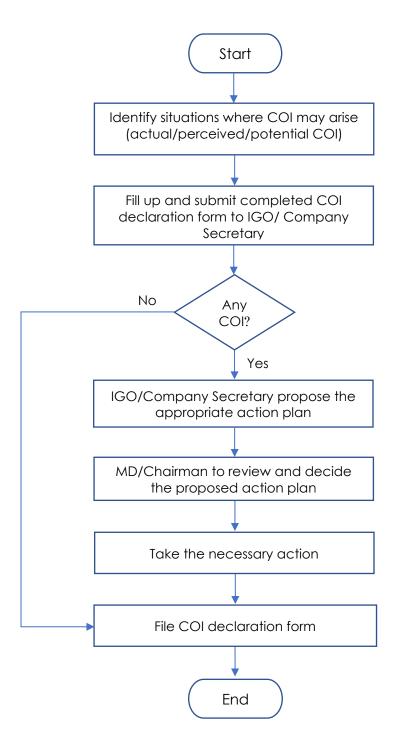

## 3. DISCLOSING CONFLICT OF INTEREST

KIH Board of Directors and Personnel must complete the Conflict of Interest Declaration Form as soon as they are aware of an actual, perceived or potential Conflict of Interest situation. Business Associates will be required to fill up the Conflict of Interest Declaration Form prior to KIH's engagement with them.

The duly completed Conflict of Interest Declaration Form is to be submitted to IGO or in the case of Directors, to the Company Secretary. IGO/Company Secretary would then propose the appropriate action plan to resolve/manage the matter. Managing Director or in the case of Directors, Chairman will review the conflict of interest disclosure and decide on the proposed plan to resolve the matter.

# CONFLICT OF INTEREST (COI) FLOWCHART